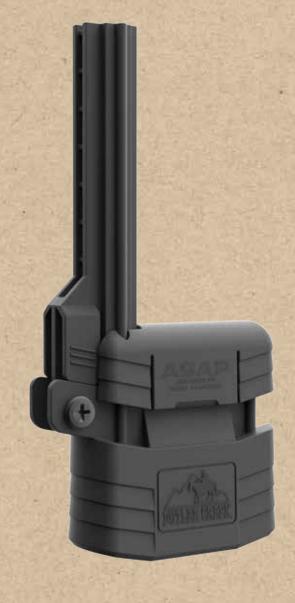

## ASAP™ UNIVERSAL AR15/M16 MAG LOADER

We've got three ways to load MSR magazines – and none involve your thumbs. The Butler Creek® ASAP™ Universal AR15/M16 Magazine Loader fills up mags almost as fast as they can be emptied.

Loose ammo can be loaded one round at a time with a simple click, or engage the loading arm to expedite the process. The loading arm can handle up to 10 rounds of loose ammo, or ammo in a stripper clip, and the rounds are locked into the mag with a quick push. Spend more time shooting, and less time reloading.

## **FEATURES:**

- Works with most AR15/M16 magazines
- Three ways to load
- Made in the USA

| SKU       | DESCRIPTION                                     | UPC             | MSRP    |
|-----------|-------------------------------------------------|-----------------|---------|
| BCAAR15ML | ASAP Magazine Loader Black, Matte AR15/M16, Box | 0-51525-00023-5 | \$29.95 |